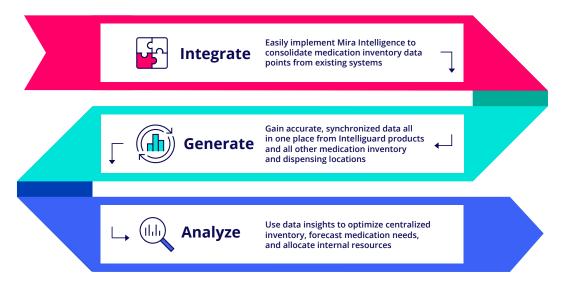

### A smarter way to send medication in a safe direction

Mira Intelligence consolidates data from all medication inventory and dispensing locations. Health systems can leverage data and insights to aid forecasting and planning, inventory optimization, internal allocation, anomaly detection, and diversion prevention.